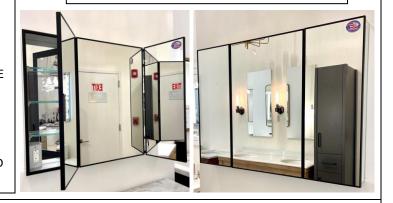

### **FEATURES:**

- THREE 21X30" FULLY MIRRORED, NARROW FRAMED DOORS.
- INFINITELY ADJUSTABLE SHELVING WITH LOCKDOWN MECHANISM (NO HOLES IN CABINET).
- THREE ADJUSTABLE 3/8" THICK HIGH POLISHED GLASS SHELVES. BEHIND EACH DOOR.
- SHELVING WITH LOCKDOWN MECHANISM (NO HOLES IN CABINET).
- 165-DEGREE PROPRIETARY SOFT CLOSE HEAVY DUTY HINGES.
- LEFT DOOR HINGED RIGHT, CENTER AND RIGHT DOORS HINGED LEFT AS A STANDARD.
- FULL GASKET BEHIND DOOR.
- HIGH RESOLUTION SILVER PLATE GLASS MIRRORS FRONT, BACK OF DOOR AND BACK WALL.
- BACK WALL MIRROR FULLY SEALED.
- PACKED IN FOUR WALL (FOLDED DOUBLE WALL) CORRUGATION.